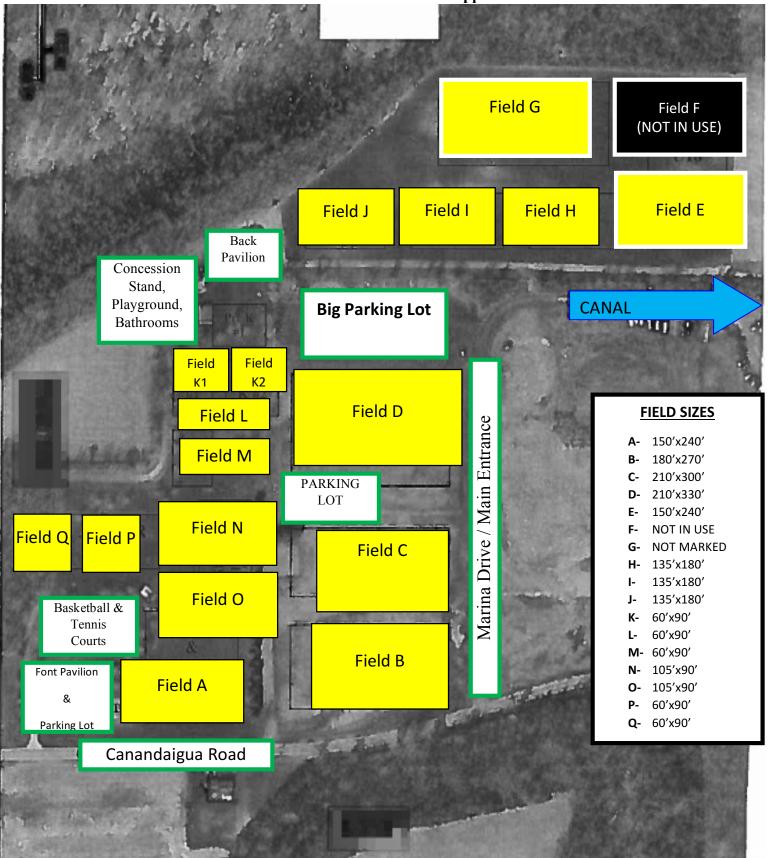

## Town of Macedon Parks & Recreation Department Bullis Park Field Rental Permit Application

| Contact Name:                                                                                                                                          |                 |                 | Organiz                                                                                                         | Organization/Club Name:                                                                                                                        |                  |            |  |  |
|--------------------------------------------------------------------------------------------------------------------------------------------------------|-----------------|-----------------|-----------------------------------------------------------------------------------------------------------------|------------------------------------------------------------------------------------------------------------------------------------------------|------------------|------------|--|--|
| Mailing Addres                                                                                                                                         | s:              |                 |                                                                                                                 | Phone #:                                                                                                                                       |                  |            |  |  |
| Email Address:                                                                                                                                         |                 |                 | Youth                                                                                                           | Youth or Adult Program:                                                                                                                        |                  |            |  |  |
| DATES:                                                                                                                                                 |                 |                 |                                                                                                                 |                                                                                                                                                |                  |            |  |  |
|                                                                                                                                                        |                 | Choose either S | Seasonal Play <mark>or</mark>                                                                                   | Individual                                                                                                                                     | ! Play           |            |  |  |
| Seasonal/League Play (\$25.00 per field, per  day)    Mondays   Tuesdays   Wednesdays   Fridays   Saturdays   Sundays    Sundays    Start & End Times: |                 |                 | Start Tin End Tin Total # Total # Total # Total #  Total for the season  I, per season) for unit.  Call 315-986 | week = Season Fee  Of for the season  per season) for use on fields A, B, C and D only. U11 size goals  er season) for use on all other fields |                  |            |  |  |
| ☐ Field #A                                                                                                                                             | ☐ Field #B      | ☐ Field #C      | ☐ Field #D                                                                                                      | ☐ Field                                                                                                                                        | #E Field #F      | ☐ Field #G |  |  |
| ☐ Field #H                                                                                                                                             | ☐ Field #I      | ☐ Field #J      | ☐ Field #K                                                                                                      | ☐ Field                                                                                                                                        | #L Field #M      | ☐ Field #N |  |  |
|                                                                                                                                                        |                 | ☐ Fi            | eld #O 🔲 Fi                                                                                                     | eld #P                                                                                                                                         |                  |            |  |  |
|                                                                                                                                                        |                 | **]             | NEXT PAGI                                                                                                       | E**                                                                                                                                            |                  |            |  |  |
| Please send this form                                                                                                                                  | and payment to: | Questi          | ons?                                                                                                            | <del>-</del> -                                                                                                                                 | otal Amount Ducc |            |  |  |